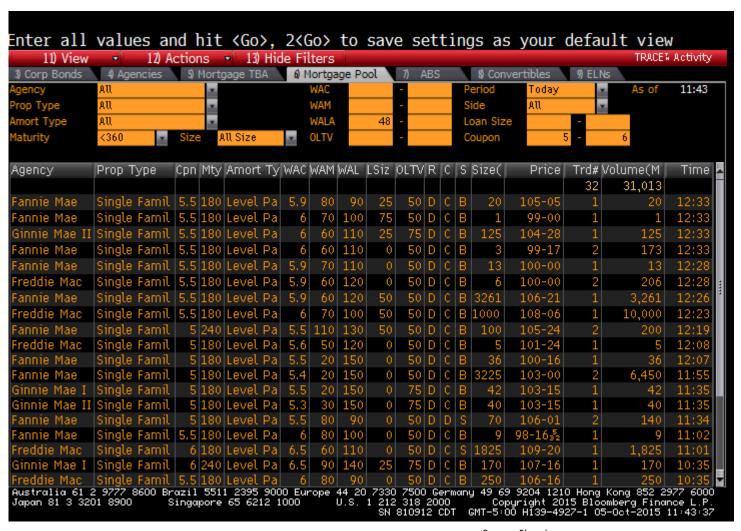

| 3.075 B    | D        | c   | 95.1 | T 2 08/15/25 |                       | 09/28    | 09:29:04   |  |

Australia 61 2 9777 8600 Brazil 5511 2395 9000 Europe 44 20 7330 7500 Germany 49 69 9204 1210 Hong Kong 852 2977 6000

Japan 81 3 3201 8900 Singapore 65 6212 1000 U.S. 1 212 318 2000 Copyright 2015 Bloomberg Finance L.P.

SN 145985 CST GMT-6:00 H145-3605-3 17-Nov-2015 11:09:15

## TRACE Example - Mortgages



Source: Bloomberg Last Update: 9/30/2015

## Conclusion

□ Historically, investment grade fixed income has provided a high risk-adjusted return relative to other asset classes

□ The composition of the market has changed over time, which has created both risks and opportunities

□ Recent market developments have increased transparency in the bond market