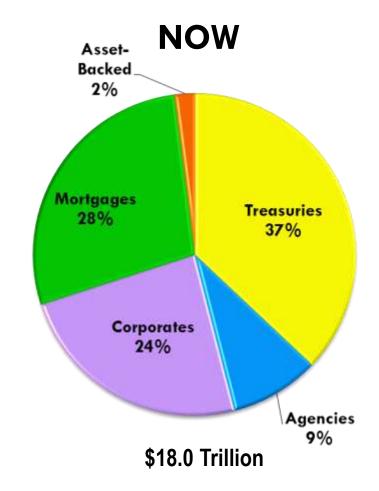

- CMO's invented in 1983
- 15-year MBS added to the index in 1985

- Asset-Backed Securities(ABS) added in 1991
- Mortgage Balloons added in 1992
- > 20-year MBS added in 2000

Source: Barclays Live Last Update: 9/30/2015

Source: Barclays Live Last Update: 9/30/2015