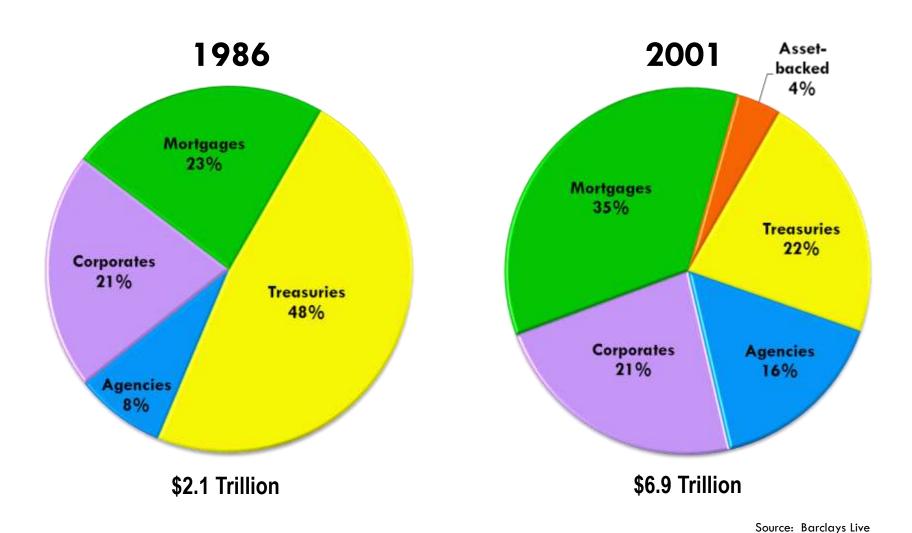

- CMO's invented in 1983
- 15-year MBS added to the index in 1985

- Asset-Backed Securities(ABS) added in 1991
- Mortgage Balloons added in 1992
- > 20-year MBS added in 2000

Source: Barclays Live Last Update: 9/30/2015