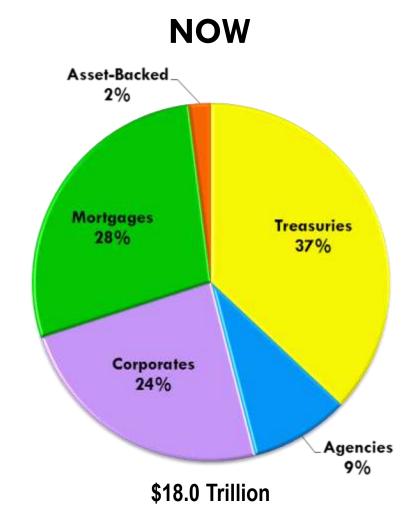

- CMO's invented in 1983
- 15-year MBS added to the index in 1985

- Asset-Backed Securities(ABS) added in 1991
- Mortgage Balloons added in 1992
- > 20-year MBS added in 2000

Source: Barclays Live Last Update: 9/30/2015

Source: Barclays Live Last Update: 9/30/2015