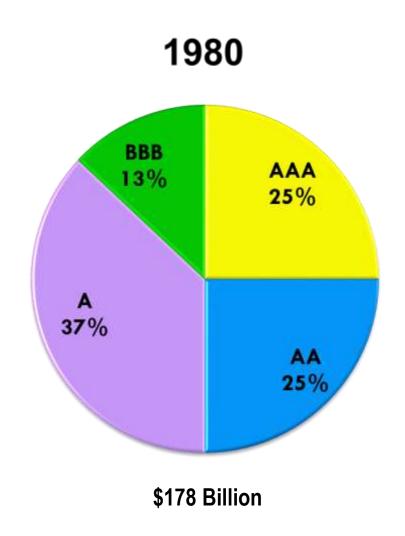

## Corporate Credit Quality Distribution

## Corporate Credit Quality Distribution

Source: Barclays Live Last Update: 9/30/2015