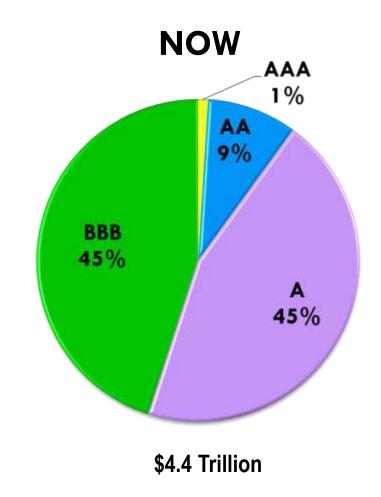

## Corporate Credit Quality Distribution

## Corporate Credit Quality Distribution

Source: Barclays Live Last Update: 9/30/2015