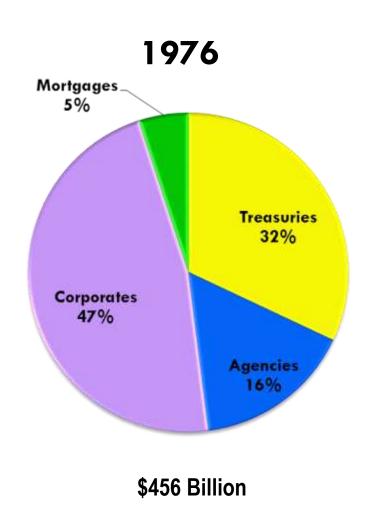

- CMO's invented in 1983
- 15-year MBS added to the index in 1985

- Asset-Backed Securities(ABS) added in 1991
- Mortgage Balloons added in 1992
- > 20-year MBS added in 2000

Source: Barclays Live Last Update: 9/30/2015