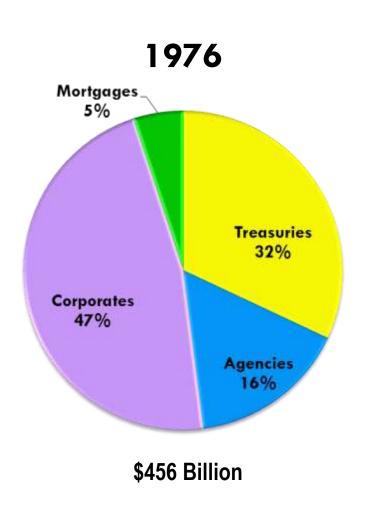

- CMO's invented in 1983
- 15-year MBS added to the index in 1985

- Asset-Backed Securities(ABS) added in 1991
- Mortgage Balloons added in 1992
- > 20-year MBS added in 2000

Source: Barclays Live Last Update: 9/30/2015

Source: Barclays Live Last Update: 9/30/2015