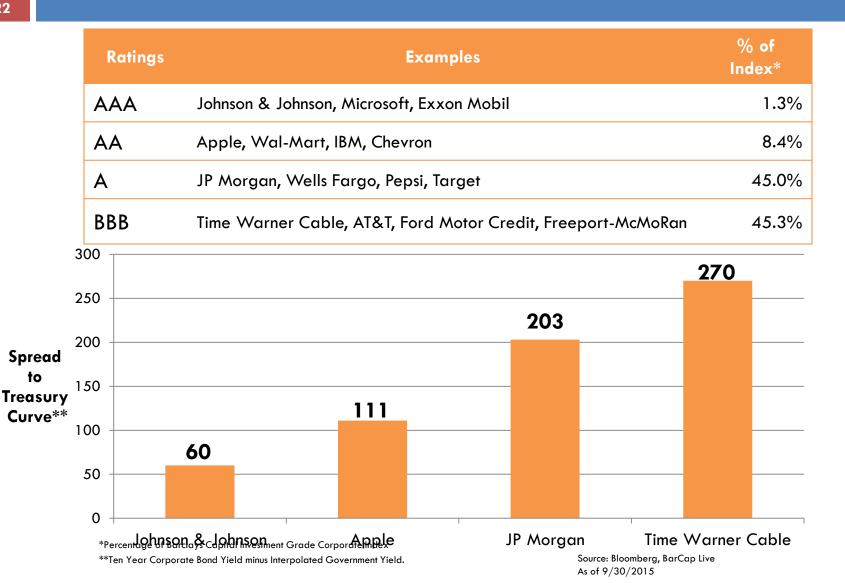

## Valuation

## Average Option Adjusted Spreads (OAS)

Source: Barclays Live Last Update: 9/30/2015