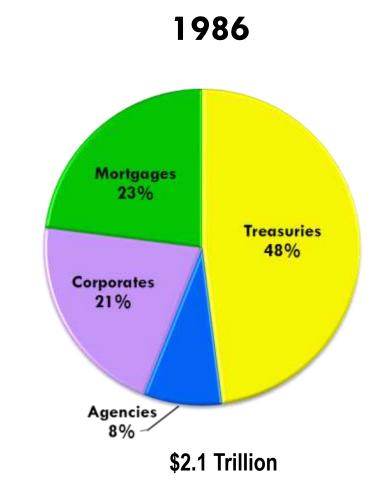

- CMO's invented in 1983
- 15-year MBS added to the index in 1985

- Asset-Backed Securities(ABS) added in 1991
- Mortgage Balloons added in 1992
- > 20-year MBS added in 2000

Source: Barclays Live Last Update: 9/30/2015