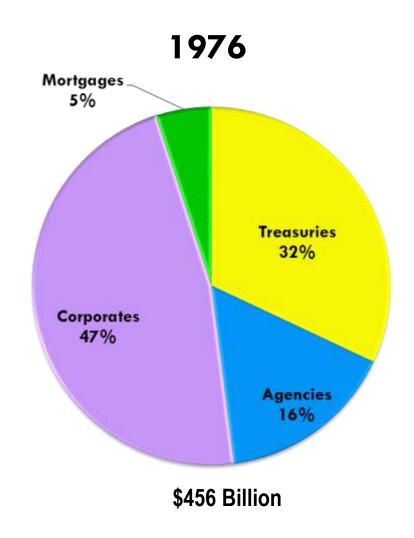

- CMO's invented in 1983
- 15-year MBS added to the index in 1985

- Asset-Backed Securities(ABS) added in 1991
- Mortgage Balloons added in 1992
- > 20-year MBS added in 2000

Source: Barclays Live Last Update: 9/30/2015