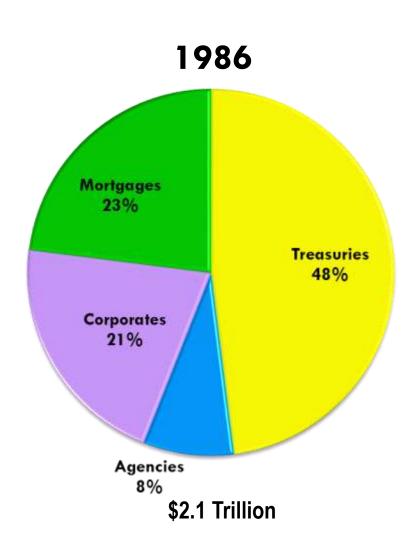

- CMO's invented in 1983
- 15-year MBS added to the index in 1985

- Asset-Backed Securities(ABS) added in 1991
- Mortgage Balloons added in 1992
- > 20-year MBS added in 2000

Source: Barclays Live Last Update: 9/30/2015