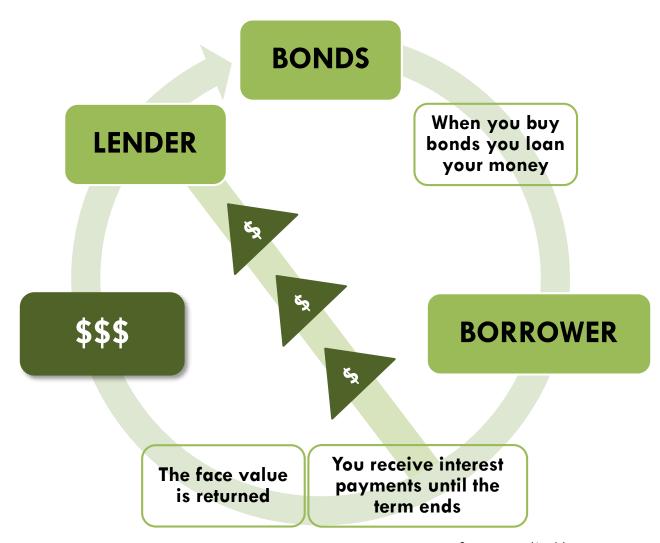

## What are Bonds?

## Bonds 101: What are bonds and why do they exist?

- □ A bond is a debt security, similar to an **I.O.U.**
- □ When you purchase a bond, you are lending money to a an *issuer*.
- □ In return for that money, the issuer provides you with a promise to pay a specified rate of *interest* during the life of the bond and to repay the *principal* when it comes due.

## Life of a Bond