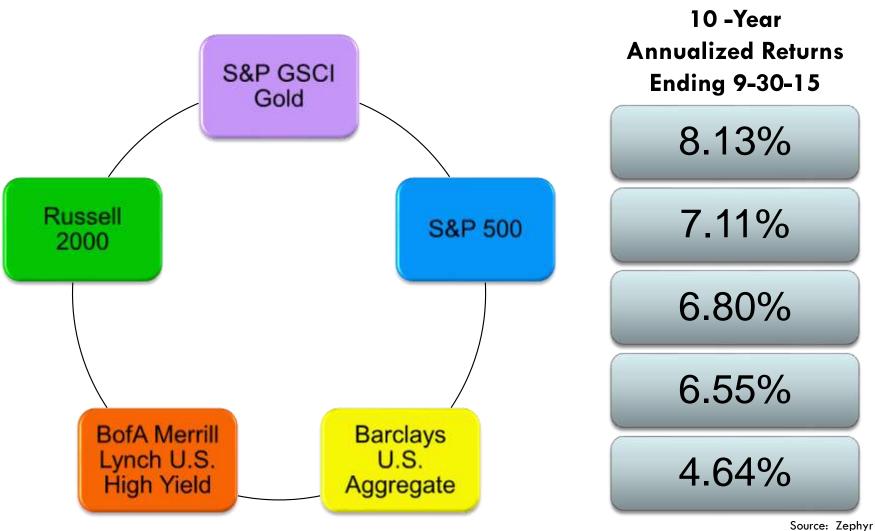

#### **Asset Class**

S&P GSCI Gold

BofA Merrill Lynch U.S. High Yield

S&P 500

Russell 2000

Barclays U.S. Aggregate

10 -Year Annualized Returns Ending 9-30-15

8.13%

7.11%

6.80%

6.55%

4.64%

Source: Zephyr Last Update: 9/30/2015