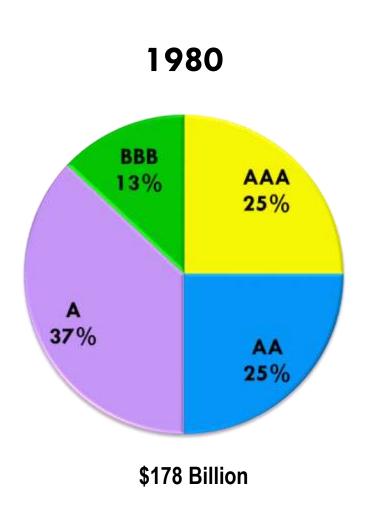

## Corporate Credit Quality Distribution

## Corporate Credit Quality Distribution

Source: Barclays Live Last Update: 9/30/2015