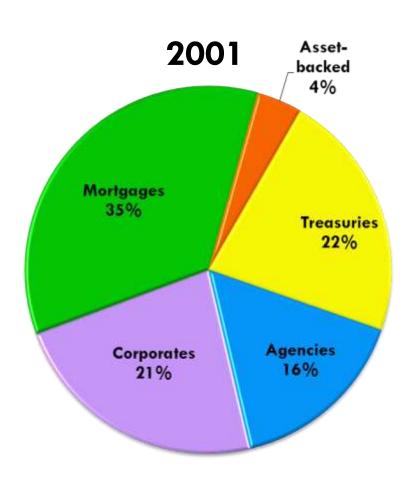

- CMO's invented in 1983
- 15-year MBS added to the index in 1985

- Asset-Backed Securities(ABS) added in 1991
- Mortgage Balloons added in 1992
- > 20-year MBS added in 2000

Source: Barclays Live Last Update: 9/30/2015