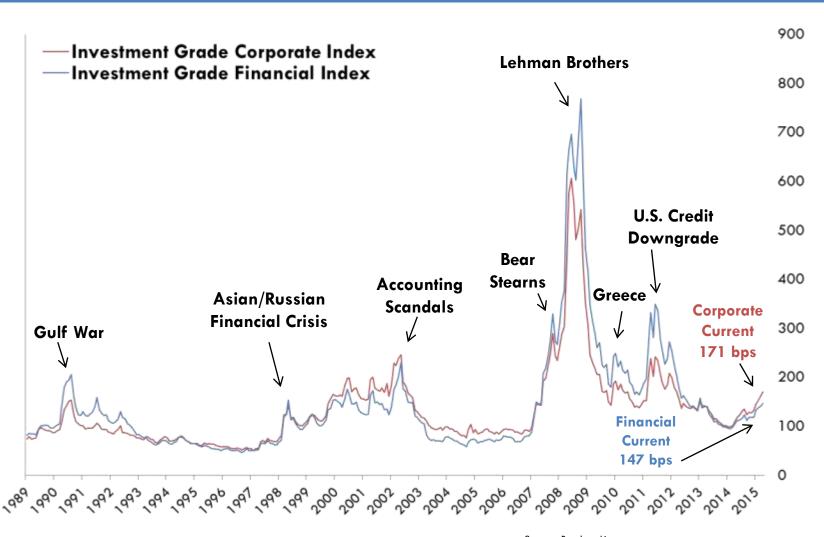

## Valuation

## Average Option Adjusted Spreads (OAS)

Source: Barclays Live Last Update: 9/30/2015